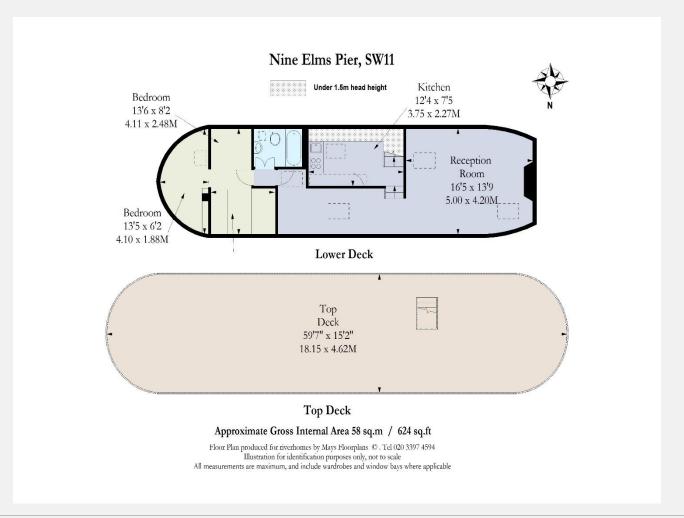

#### **KEY FEATURES**

60ft x 15ft Humber keel barge

Internal Area: 624 sq. ft. / 58 sq. m.

Mooring & Maintenance fee: £8,700 per

annum approx.

A parking space is available for £1,200 per year approx.

Large living/dining area

#### **KEY INFORMATION**

**Local authority:** London Borough of Wandsworth

**Internal area:** 624 sq. ft. / 58 sq. m.

Garden area: Top Deck

No. of bedrooms: 2