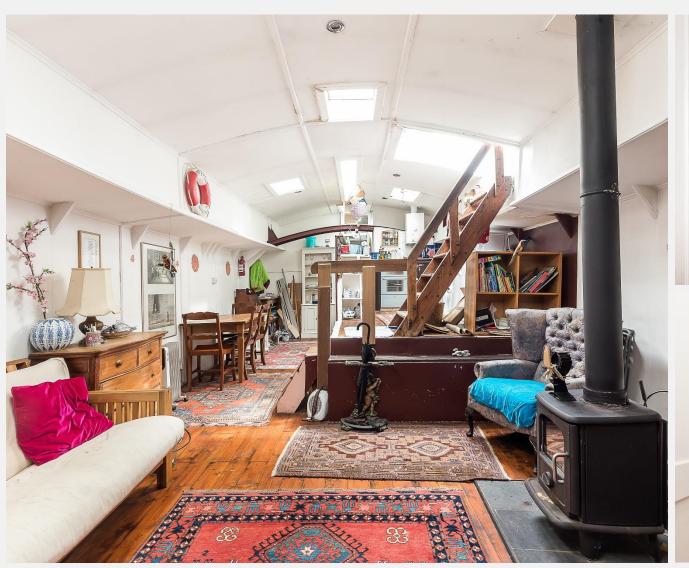

### **Nine Elms Pier** Nine Elms SW11

A fantastic opportunity to purchase this Humber keel barge There are numerous restaurants, bars and shops in the vicinity and the American Embassy. Accommodation comprises; Park over ground station. large living/dining room, kitchen, two bedrooms and a family bathroom. Above is a large open plan deck area and a ramp down to the pontoon.

#### **KEY FEATURES**

60ft x 15ft Humber keel barge

Internal Area: 624 sq. ft. / 58 sq. m.

Mooring & Maintenance fee: £8,700 per

annum approx.

A parking space is available for £1,200 per year approx.

Large living/dining area