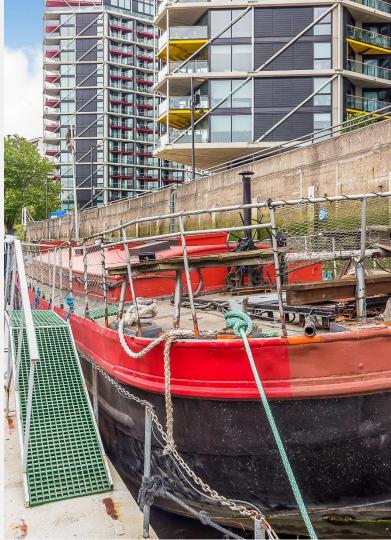

### **Nine Elms Pier** Nine Elms SW11

A fantastic opportunity to purchase this Humber keel barge There are numerous restaurants, bars and shops in the vicinity and the American Embassy. Accommodation comprises; Park over ground station. large living/dining room, kitchen, two bedrooms and a family bathroom. Above is a large open plan deck area and a ramp down to the pontoon.

measuring 60ft x 15ft moored at Nine Elms Pier located in and there are many transport options available including the heart of Nine Elms very close to Battersea Power Station Vauxhall underground Station, Queenstown Road and Battersea