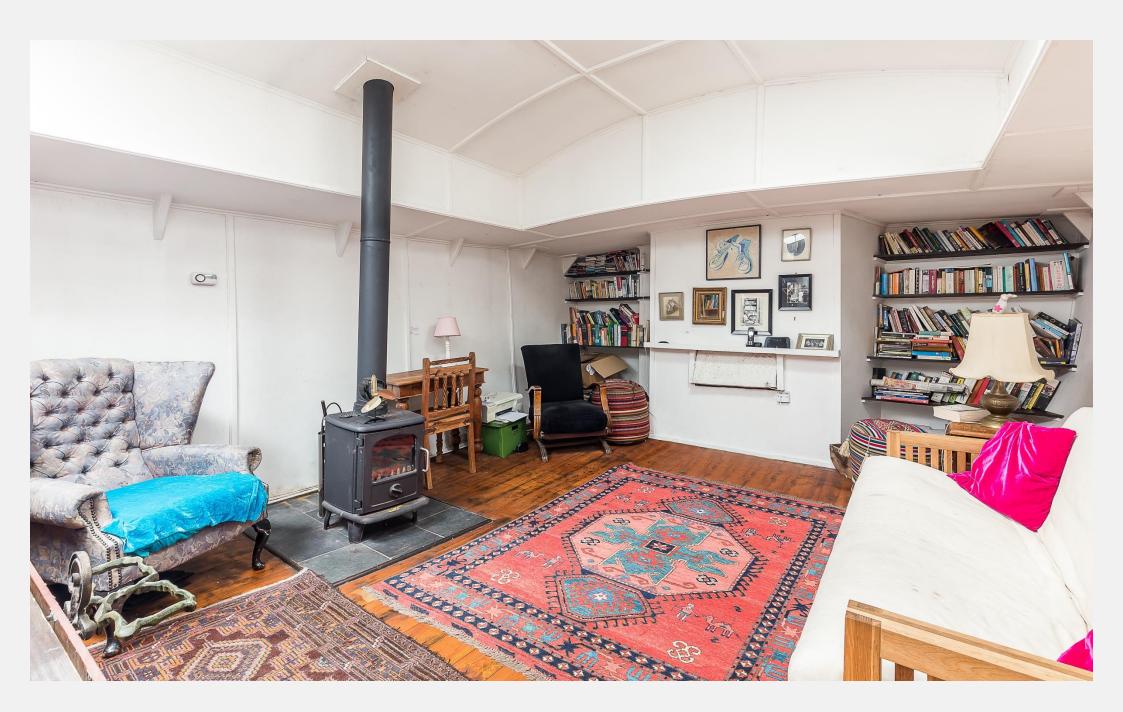

### **Nine Elms Pier** Nine Elms SW11

A fantastic opportunity to purchase this Humber keel barge There are numerous restaurants, bars and shops in the vicinity and the American Embassy. Accommodation comprises; Park over ground station. large living/dining room, kitchen, two bedrooms and a family bathroom. Above is a large open plan deck area and a ramp down to the pontoon.

#### **KEY FEATURES**

60ft x 15ft Humber keel barge

Internal Area: 624 sq. ft. / 58 sq. m.

Mooring & Maintenance fee: £8,700 per

annum approx.

A parking space is available for £1,200 per year approx.

Large living/dining area